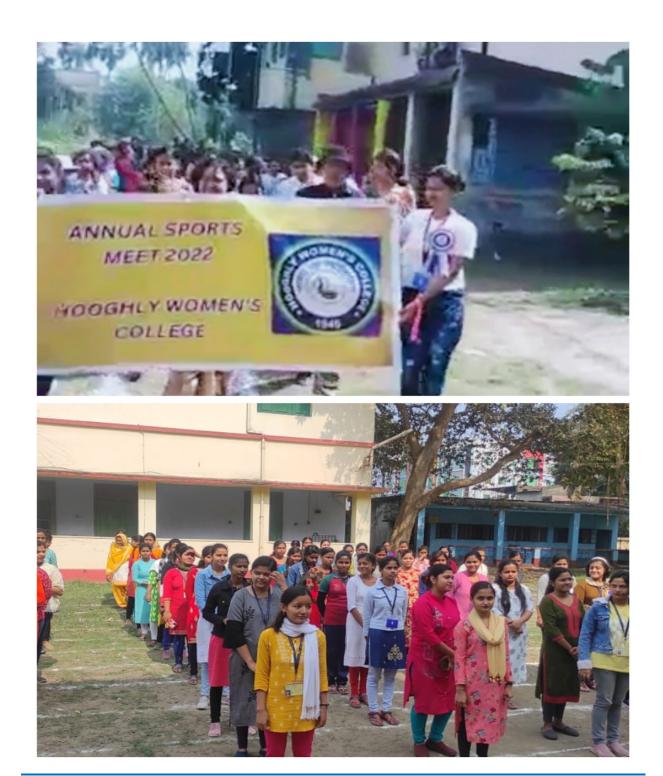

# **Hooghly Women's College**

Pipulpati, Hooghly, West Bengal, 712103

**Annual Sports Meet: 2022-2023** 

Hooghly Women's College has organized an Annual Sports Meet programme in the academic year 2022-2023 on 22<sup>nd</sup> December, 2023. More than 200 students have participated in the annual sports, among them 121 participants have been selected for the final round and they have got the opportunity to compete the final day i.e. 3<sup>rd</sup> Feb, 2023. There were consisting of seven sports events for students and two events for staff (both male & female) of the college. After the successful completion of the competition, the sports committee of the college has arranged a prize distribution ceremony and given prizes and certificates to the 1<sup>st</sup>, 2<sup>nd</sup>, and 3<sup>rd</sup> rank holder participant in each event.

## Few Snapshotsof Annual Sports 2022-2023: