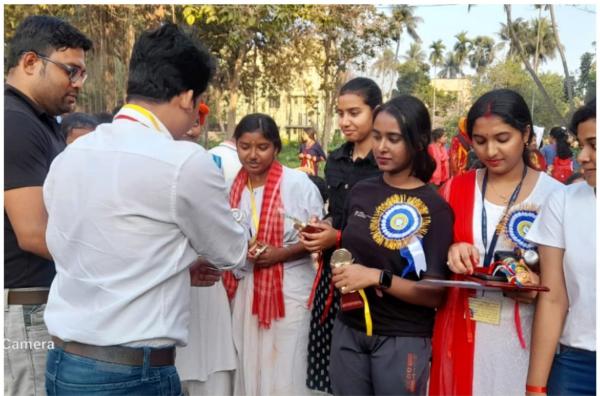

# **Hooghly Women's College**

Pipulpati, Hooghly, West Bengal, 712103

**Annual Sports Meet: 2022-2023** 

Hooghly Women's College has organized an Annual Sports Meet programme in the academic year 2022-2023 on 22<sup>nd</sup> December, 2023. More than 200 students have participated in the annual sports, among them 121 participants have been selected for the final round and they have got the opportunity to compete the final day i.e. 3<sup>rd</sup> Feb, 2023. There were consisting of seven sports events for students and two events for staff (both male & female) of the college. After the successful completion of the competition, the sports committee of the college has arranged a prize distribution ceremony and given prizes and certificates to the 1<sup>st</sup>, 2<sup>nd</sup>, and 3<sup>rd</sup> rank holder participant in each event.

## Few Snapshotsof Annual Sports 2022-2023: