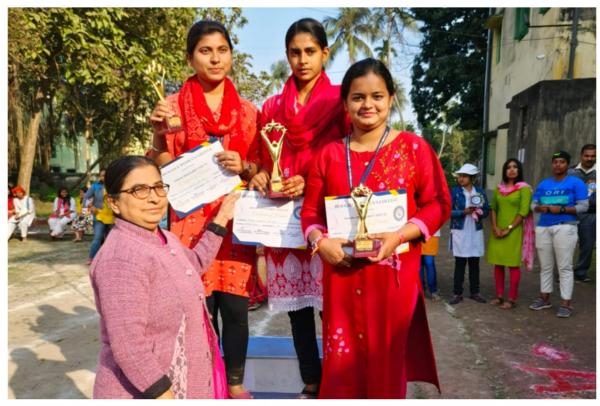

## Few Snapshotsof Annual Sports 2022-2023:

# **Hooghly Women's College**

Pipulpati, Hooghly, West Bengal, 712103

**Annual Sports Meet: 2022-2023** 

Hooghly Women's College has organized an Annual Sports Meet programme in the academic year 2022-2023 on 22<sup>nd</sup> December, 2023. More than 200 students have participated in the annual sports, among them 121 participants have been selected for the final round and they have got the opportunity to compete the final day i.e. 3<sup>rd</sup> Feb, 2023. There were consisting of seven sports events for students and two events for staff (both male & female) of the college. After the successful completion of the competition, the sports committee of the college has arranged a prize distribution ceremony and given prizes and certificates to the 1<sup>st</sup>, 2<sup>nd</sup>, and 3<sup>rd</sup> rank holder participant in each event.