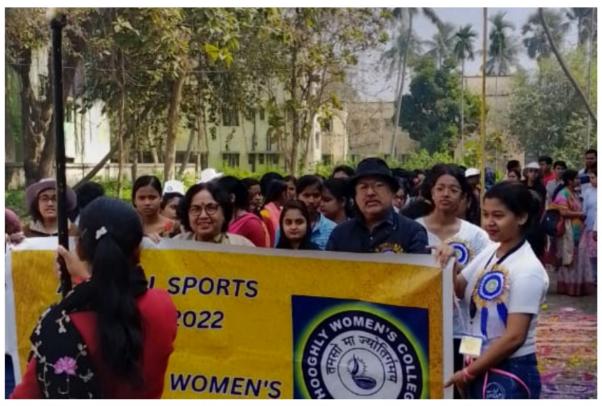

# **Hooghly Women's College**

Pipulpati, Hooghly, West Bengal, 712103

**Annual Sports Meet: 2022-2023** 

Hooghly Women's College has organized an Annual Sports Meet programme in the academic year 2022-2023 on 22<sup>nd</sup> December, 2023. More than 200 students have participated in the annual sports, among them 121 participants have been selected for the final round and they have got the opportunity to compete the final day i.e. 3<sup>rd</sup> Feb, 2023. There were consisting of seven sports events for students and two events for staff (both male & female) of the college. After the successful completion of the competition, the sports committee of the college has arranged a prize distribution ceremony and given prizes and certificates to the 1<sup>st</sup>, 2<sup>nd</sup>, and 3<sup>rd</sup> rank holder participant in each event.

## Few Snapshotsof Annual Sports 2022-2023: