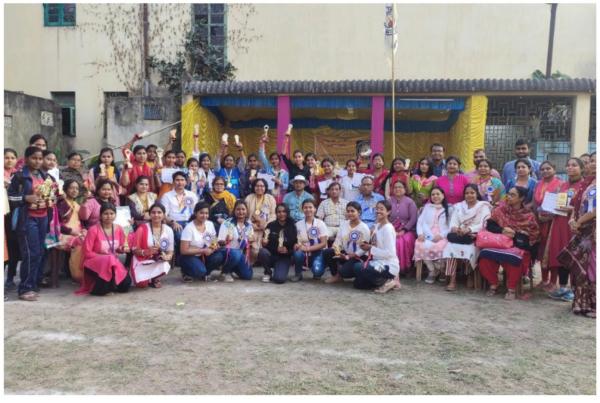

# **Hooghly Women's College**

Pipulpati, Hooghly, West Bengal, 712103

**Annual Sports Meet: 2022-2023** 

Hooghly Women's College has organized an Annual Sports Meet programme in the academic year 2022-2023 on 22<sup>nd</sup> December, 2023. More than 200 students have participated in the annual sports, among them 121 participants have been selected for the final round and they have got the opportunity to compete the final day i.e. 3<sup>rd</sup> Feb, 2023. There were consisting of seven sports events for students and two events for staff (both male & female) of the college. After the successful completion of the competition, the sports committee of the college has arranged a prize distribution ceremony and given prizes and certificates to the 1<sup>st</sup>, 2<sup>nd</sup>, and 3<sup>rd</sup> rank holder participant in each event.

## Few Snapshotsof Annual Sports 2022-2023: