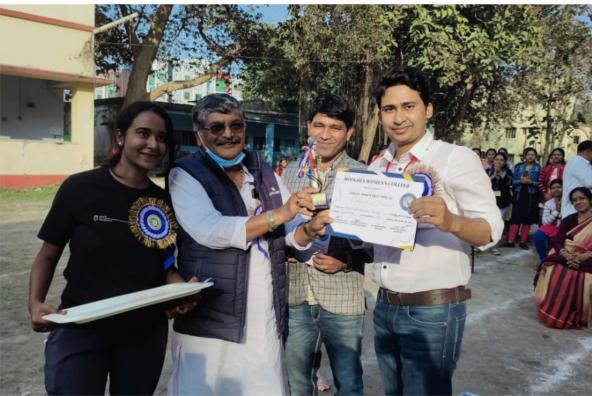

## Few Snapshotsof Annual Sports 2022-2023:

# **Hooghly Women's College**

Pipulpati, Hooghly, West Bengal, 712103

**Annual Sports Meet: 2022-2023** 

Hooghly Women's College has organized an Annual Sports Meet programme in the academic year 2022-2023 on 22<sup>nd</sup> December, 2023. More than 200 students have participated in the annual sports, among them 121 participants have been selected for the final round and they have got the opportunity to compete the final day i.e. 3<sup>rd</sup> Feb, 2023. There were consisting of seven sports events for students and two events for staff (both male & female) of the college. After the successful completion of the competition, the sports committee of the college has arranged a prize distribution ceremony and given prizes and certificates to the 1<sup>st</sup>, 2<sup>nd</sup>, and 3<sup>rd</sup> rank holder participant in each event.