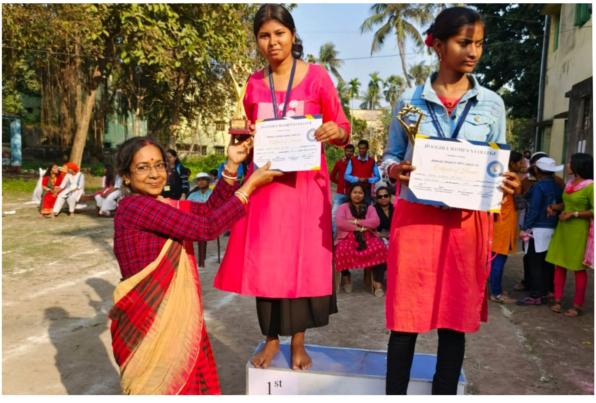

## Few Snapshotsof Annual Sports 2022-2023:

# **Hooghly Women's College**

Pipulpati, Hooghly, West Bengal, 712103

**Annual Sports Meet: 2022-2023** 

Hooghly Women's College has organized an Annual Sports Meet programme in the academic year 2022-2023 on 22<sup>nd</sup> December, 2023. More than 200 students have participated in the annual sports, among them 121 participants have been selected for the final round and they have got the opportunity to compete the final day i.e. 3<sup>rd</sup> Feb, 2023. There were consisting of seven sports events for students and two events for staff (both male & female) of the college. After the successful completion of the competition, the sports committee of the college has arranged a prize distribution ceremony and given prizes and certificates to the 1<sup>st</sup>, 2<sup>nd</sup>, and 3<sup>rd</sup> rank holder participant in each event.