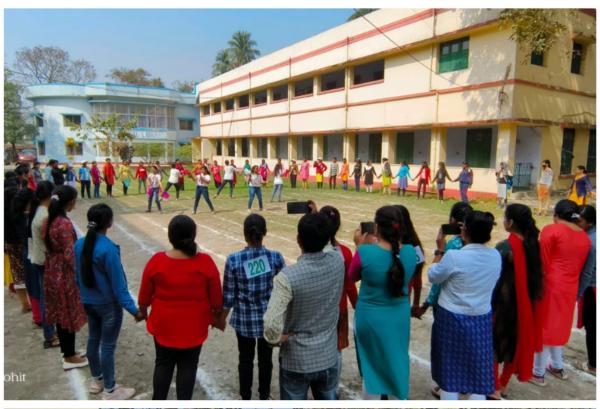

# **Hooghly Women's College**

Pipulpati, Hooghly, West Bengal, 712103

**Annual Sports Meet: 2022-2023** 

Hooghly Women's College has organized an Annual Sports Meet programme in the academic year 2022-2023 on 22<sup>nd</sup> December, 2023. More than 200 students have participated in the annual sports, among them 121 participants have been selected for the final round and they have got the opportunity to compete the final day i.e. 3<sup>rd</sup> Feb, 2023. There were consisting of seven sports events for students and two events for staff (both male & female) of the college. After the successful completion of the competition, the sports committee of the college has arranged a prize distribution ceremony and given prizes and certificates to the 1<sup>st</sup>, 2<sup>nd</sup>, and 3<sup>rd</sup> rank holder participant in each event.

## Few Snapshotsof Annual Sports 2022-2023: