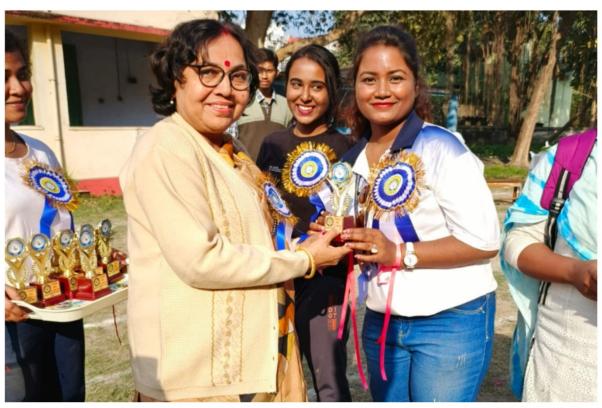

## Few Snapshotsof Annual Sports 2022-2023:

# **Hooghly Women's College**

Pipulpati, Hooghly, West Bengal, 712103

**Annual Sports Meet: 2022-2023** 

Hooghly Women's College has organized an Annual Sports Meet programme in the academic year 2022-2023 on 22<sup>nd</sup> December, 2023. More than 200 students have participated in the annual sports, among them 121 participants have been selected for the final round and they have got the opportunity to compete the final day i.e. 3<sup>rd</sup> Feb, 2023. There were consisting of seven sports events for students and two events for staff (both male & female) of the college. After the successful completion of the competition, the sports committee of the college has arranged a prize distribution ceremony and given prizes and certificates to the 1<sup>st</sup>, 2<sup>nd</sup>, and 3<sup>rd</sup> rank holder participant in each event.